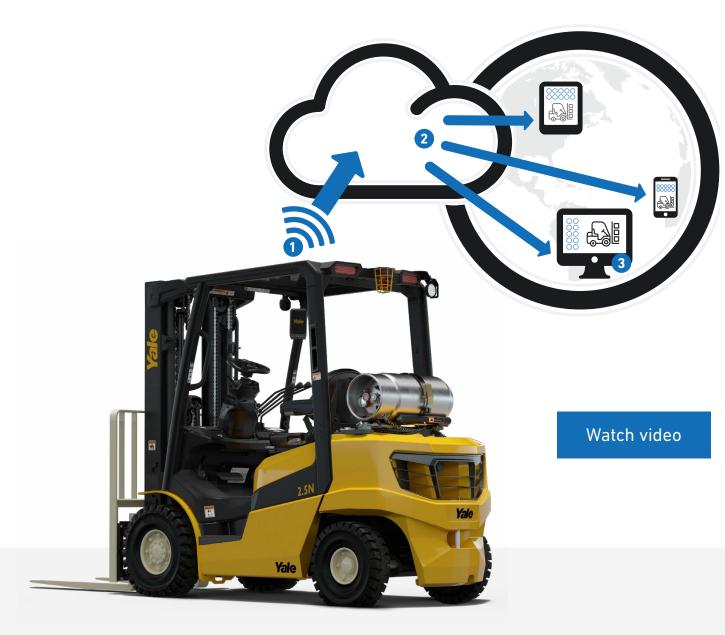

#### STEP 1

Yale Vision hardware records equipment data and automatically uploads it to cloud servers. Yale Vision can be factory-fitted to new Yale equipment and retrofitted to existing equipment, including equipment from other manufacturers.

#### **STEP 2**

Yale Vision delivers data via the cloud to your internet enabled device, wherever you are in the world.

#### **STEP 3**

Yale Vision portal and mobile app provides secure access to userfriendly dashboards and reports on key metrics.

\* Only available for big trucks

+-