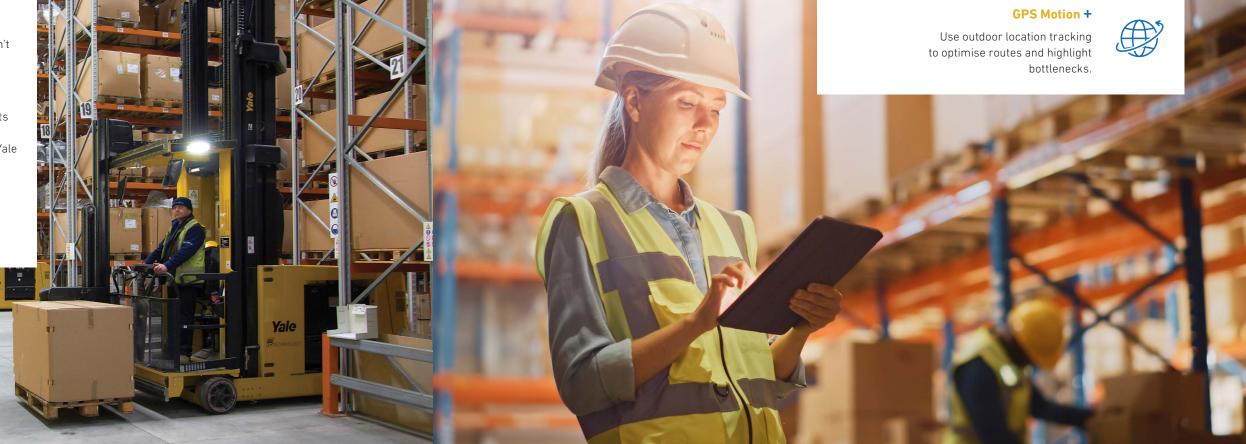

#### **GPS LOCATION**

(O)

Locate your outdoor equipment and see where impacts are occurring with GPS.