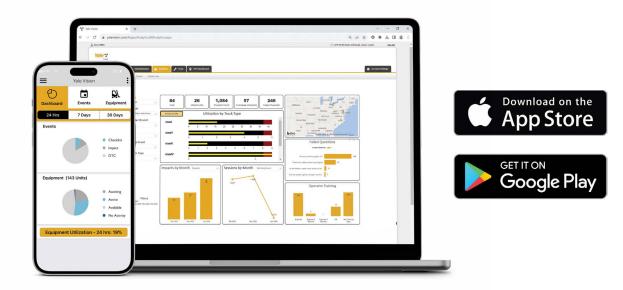

Interactive dashboards and reporting provide you with the insight you need to drive fleet efficiency, improve operation performance, reduce your carbon footprint and lower your overall materials handling cost. Instant alerts notify you of critical events as they occur, helping you respond quickly to issues that could impact productivity. Access the secure cloud-based portal from any internetenabled device or use the mobile app to stay connected to your fleet on the move.

#### www.yalevision.com