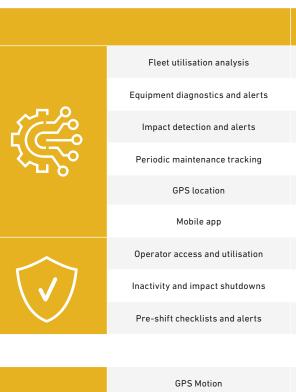

#### **OPERATOR ACCESS CONTROL**

The telemetry unit provides a record of user access for operators prior to truck start-up.

Eliminate paper checklists and improve compliance with digital pre shift checklists. Operators are all responsible to run through all required checks prior to truck start-up and operation.

#### **PRE-SHIFT CHECKLISTS**

#### **IMPACT DETECTION** AND SHUTDOWN

Advanced collision detection and real-time alerts improve fleet safety awareness and reduce damage Impact shutdowns protect equipment from prematurely returning to operation following a critical impact.

#### **EQUIPMENT DIAGNOSTICS**

Maximise uptime with engine, transmission, hydraulic and electronic system alerts on Yale equipment for quicker fault diagnosis.

#### PERIODIC MAINTENANCE TRACKING

Track and schedule maintenance to help service planning and minimise downtime.

#### **INACTIVITY SHUTDOWN**

Conserve energy and lower costs by automatically shutting down any truck that hasn't been used within a specified amount of time.

#### UTILISATION ANALYSIS

Optimise workflows and boost productivity by understanding the strengths of your operators and equipment.

#### **GPS LOCATION**

(O)

Locate your outdoor equipment and see where impacts are occurring with GPS.