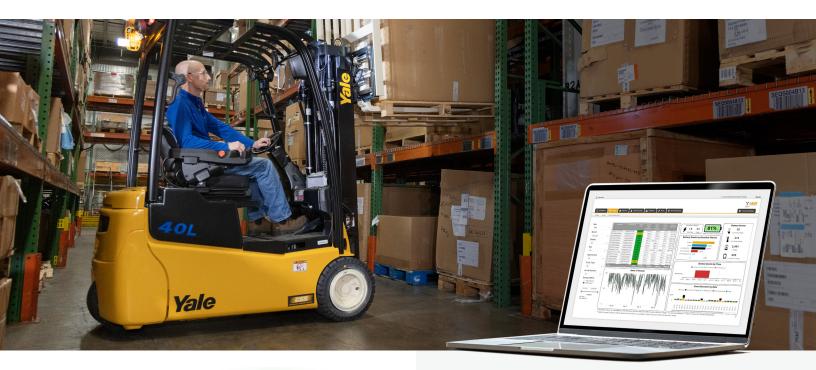

# Take charge of your batteries

Increase your productivity and cut your downtime with Yale Battery Vision.

Yale Battery Vision is a fleet management solution that provides valuable insights to better care for your batteries and maximizes their performance and life. Utilizing existing wireless networks, Yale Battery Vision monitors usage, alerts users of potential battery issues, and transforms your facility's vehicles into an intelligent fleet operation. With Yale Battery Vision, you can now take charge of your batteries.

## DATA ANALYSIS PORTAL

Yale Battery Vision provides online portal access of your fleet's battery assets. You'll gain insights on the general health of your fleet in terms of charge level, event notifications, and calculated asset health metrics while highlighting potential undesirable treatments of battery assets in relation to charge and discharge characteristics.