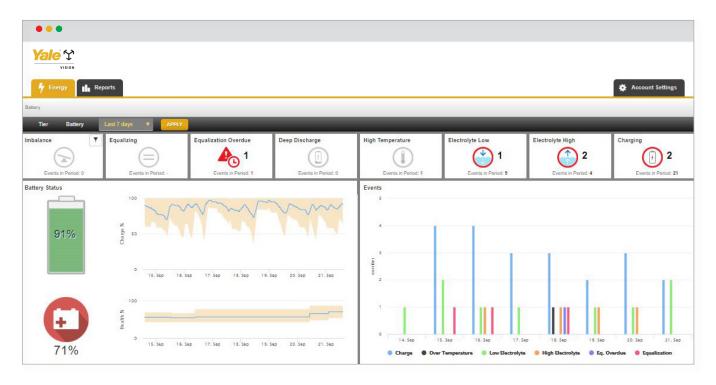

## DATA ANALYSIS PORTAL

Yale Battery Vision provides online portal access of your fleet's battery assets. You'll gain insights on the general health of your fleet in terms of charge level, event notifications, and calculated asset health metrics while highlighting potential undesirable treatments of battery assets in relation to charge and discharge characteristics.

- Extensive reporting capabilities
- Ability to download fleet information
- Intuitive user interface
- Delivers weekly exception reports and lifetime battery historical reports
- Real time alerts for early issue detection
- Prevents long term battery damage

### **KEY EMAIL ALERTS:**

- High temperature
- Electrolyte high
- Equalization overdue
- Electrolyte low
- Deep discharge
- Imbalance