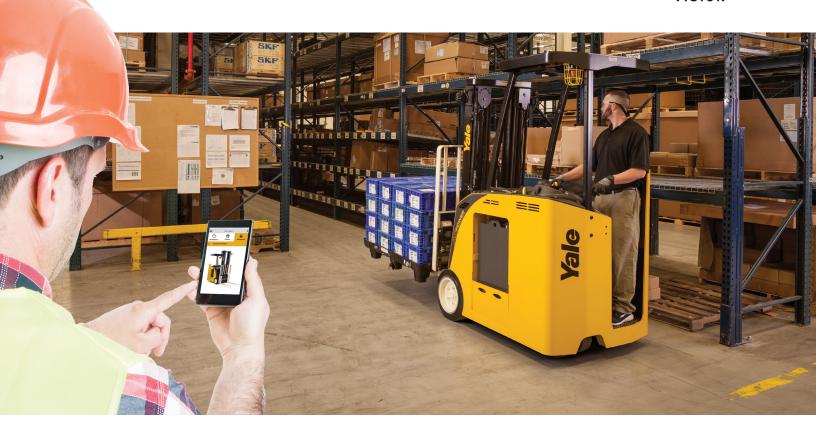

# Mobile fleet management and operator efficiency

The Yale Vision™ mobile app brings data-driven productivity right to your fingertips. This site-specific tool provides instant insights into your truck fleet, including impact alerts, checklist notifications, and many other essential features. Eliminate guesswork with a mobile solution that transforms data and information into actionable insights.

# **INSTANT INSIGHT**

Information at your fingertips. No need to get to a computer for simpler, faster site analysis.

# **SMART DASHBOARD**

Easy to use dashboard tracks your most important events, equipment in use and utilization information.

# **FLEET MANAGEMENT**

Equipment lists can monitor your entire fleet or individual trucks. Take pictures of damages, add notes and view service details.

# **EVENT NOTIFICATIONS**

Ability to turn on notifications within the app pertaining to critical events like impacts and checklists.

Contact your local authorized Yale® dealer for more information