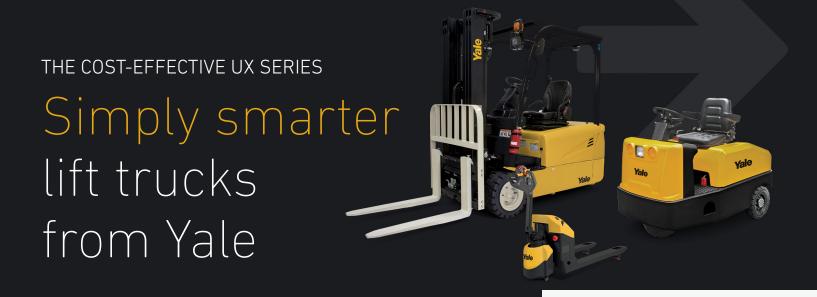

#### THE BALANCE OF PERFORMANCE AND COST FROM A TRUSTED BRAND

For more than a century, Yale® has been a leader in lift truck design and manufacturing. The cost-effective UX Series maintains the performance and reliability you expect from Yale products at a price point that suits the budgets of a wide variety of operations.

# The UX Series includes a range of models:

- Electric forklifts, including integrated lithium-ion models
- Internal combustion engine forklifts
- Electric pallet jacks
- Walkie pallet stackers
- · Sit-down tow tractors