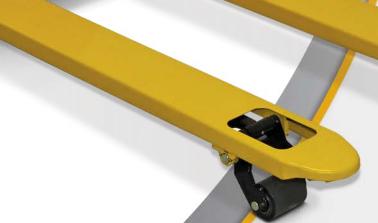

### Ergonomics

Cushion handle with rubber grip Hand & foot release design Articulating axle 3-position control handle

#### Dependability

Industrial strength steel
Reinforced bulkhead base
9 inch handle base prevents bending
8 inch long reinforcement bars

#### Serviceability

Large, easily serviceable pump assembly
Custom handle pin design for reinforcement
Heavy steel design with easy access to push rods
All pivot points have oil-lite bushings or
grease/oil fittings