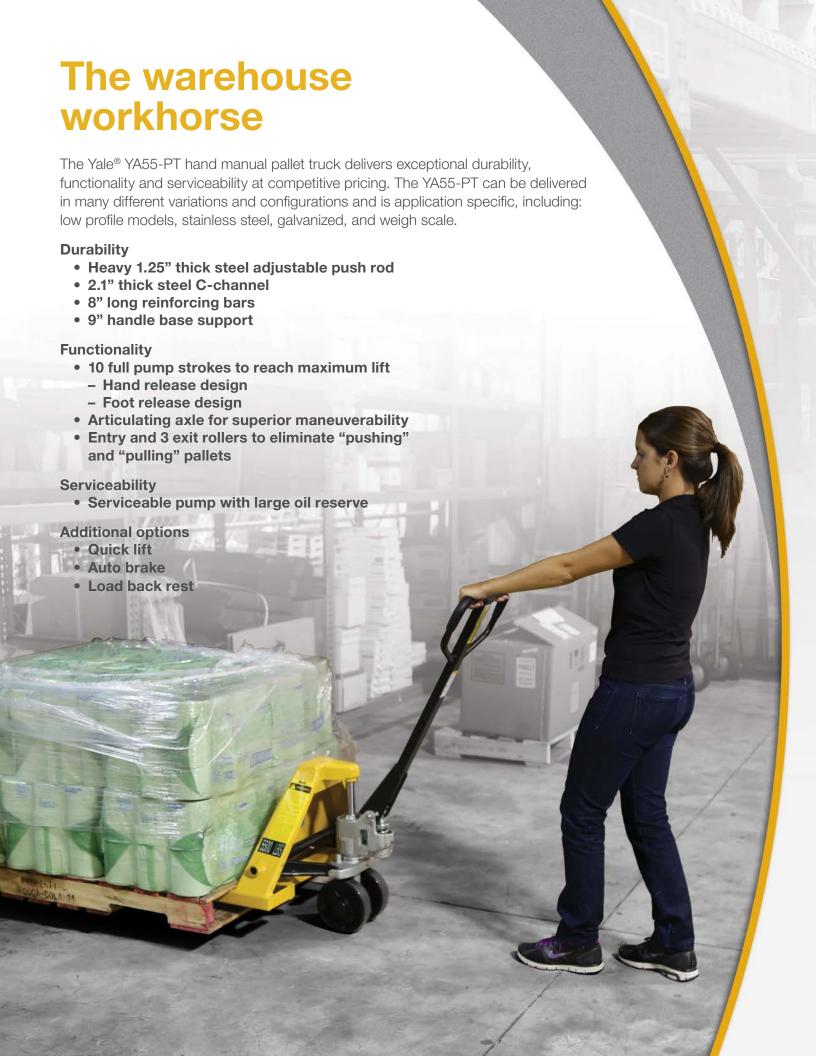

# YA55-PT PALLET TRUCK

The YA55-PT pallet trucks move loads with minimal operator know-how and exertion.

#### Productivity

Highlights

Quickly reaches maximum height
200 degree turning pivot
Helper rollers for easy pallet entry/exit
Adjustable push rods to level forks

#### Dependability

Industrial strength steel
Reinforced bulkhead base
9 inch handle base prevents bending
8 inch long reinforcement bars