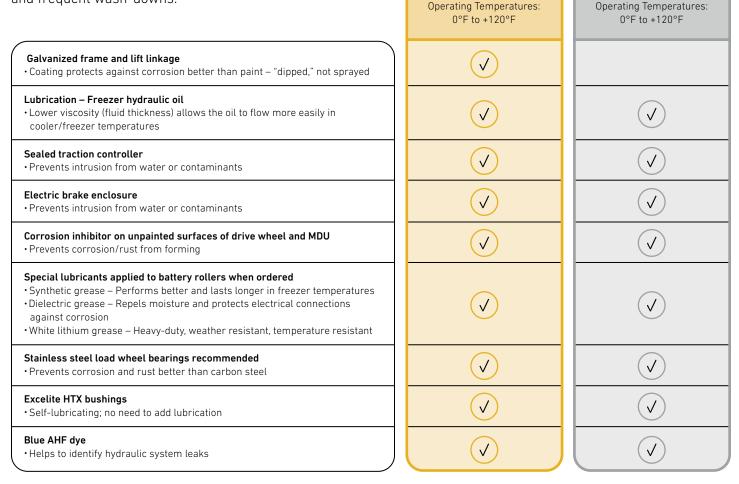

Standard

Wash-Down Package

# Wash-Down Packages

## for End Rider and Walkie Units

Protect your equipment with the durability of galvanized steel designed especially for corrosive environments and frequent wash-downs.

## Packages available for these units:

**Extreme Corrosion** 

Wash-Down Package

#### MPE060-080VH End Rider Forklift Trucks

- Not available on the MPE060G or "EE" Construction
- Red polyurethane tires recommended

#### MPB045VH Motorized Walkie Pallet Truck

- Not available with "EE" Construction
- For use with 9" battery compartment only
- Red polyurethane or rubber drive tires recommended

#### MPW065-080E Motorized Hand Trucks

- Not available on the MPW060E or "EE" Construction
- Rubber drive tires recommended